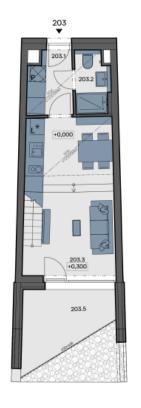

## Floor space

## **Apartment 203**

| 203.01 Hall                      | 4 m²       |
|----------------------------------|------------|
| 203.02 Bathroom                  | 2.5 m²     |
| 203.03 Living room + kitchenette | 20.6 m²    |
| 203.04 Gallery (incl.extention)  | 14.1 m²    |
| Internal area                    | 41.2 m²    |
| Total area                       | 28.6 m²    |
| Total usable area                | 43.3 m²    |
| 203.05 Loggia                    | 8.7 m²     |
| Parking                          | On request |

There are two steps in the living room, each 15 cm high.

The images shown are for illustrative purposes only and may not fully reflect the technical specifications of the unit. Furniture and equipment are not included in the delivery. Detailed information is available at <a href="mailto:gartal.cz">gartal.cz</a>