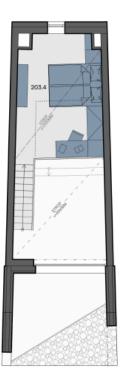

## Floor space

## **Apartment 203**

| 203.01 Hall                      | 4 m²       |
|----------------------------------|------------|
| 203.02 Bathroom                  | 2.5 m²     |
| 203.03 Living room + kitchenette | 20.6 m²    |
| 203.04 Gallery (incl.extention)  | 14.1 m²    |
| Internal area                    | 41.2 m²    |
| Total area                       | 28.6 m²    |
| Total usable area                | 43.3 m²    |
| 203.05 Loggia                    | 8.7 m²     |
| Parking                          | On request |

There are two steps in the living room, each 15 cm high.

The images shown are for illustrative purposes only and may not fully reflect the technical specifications of the unit. Furniture and equipment are not included in the delivery. Detailed information is available at <a href="mailto:gartal.cz">gartal.cz</a>