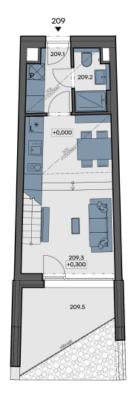

## **Apartment 209**

| 209.01 <b>Hall</b>               | 4 m²       |
|----------------------------------|------------|
| 209.02 Bathroom                  | 2.5 m²     |
| 209.03 Living room + kitchenette | 20.6 m²    |
| 209.04 Gallery (incl.extention)  | 14.1 m²    |
| Internal area                    | 41.2 m²    |
| Total area                       | 28.6 m²    |
| Total usable area                | 43.3 m²    |
| 209.05 Loggia                    | 8.7 m²     |
| Parking                          | On request |

There are two steps in the living room, each 15 cm high.

The images shown are for illustrative purposes only and may not fully reflect the technical specifications of the unit. Furniture and equipment are not included in the delivery. Detailed information is available at <a href="mailto:gartal.cz">gartal.cz</a>