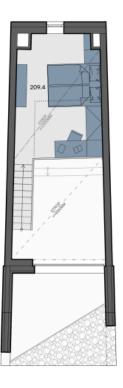

## **Apartment 209**

| 209.01 <b>Hall</b>               | 4 m²       |
|----------------------------------|------------|
| 209.02 Bathroom                  | 2.5 m²     |
| 209.03 Living room + kitchenette | 20.6 m²    |
| 209.04 Gallery (incl.extention)  | 14.1 m²    |
| Internal area                    | 41.2 m²    |
| Total area                       | 28.6 m²    |
| Total usable area                | 43.3 m²    |
| 209.05 Loggia                    | 8.7 m²     |
| Parking                          | On request |

There are two steps in the living room, each 15 cm high.

The images shown are for illustrative purposes only and may not fully reflect the technical specifications of the unit. Furniture and equipment are not included in the delivery. Detailed information is available at <a href="mailto:gartal.cz">gartal.cz</a>