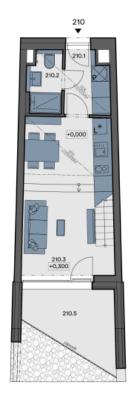

## **Apartment 210**

| 210.01            | Hall                      | 4 m²       |
|-------------------|---------------------------|------------|
| 210.02            | Bathroom                  | 2.5 m²     |
| 210.03            | Living room + kitchenette | 20.6 m²    |
| 210.04            | Gallery (incl.extention)  | 14.1 m²    |
| Internal area     |                           | 41.2 m²    |
| Total area        |                           | 28.6 m²    |
| Total usable area |                           | 43.3 m²    |
| 210.05            | Loggia                    | 8.7 m²     |
| Parking           |                           | On request |

There are two steps in the living room, each 15 cm high.

The images shown are for illustrative purposes only and may not fully reflect the technical specifications of the unit. Furniture and equipment are not included in the delivery. Detailed information is available at <a href="mailto:gartal.cz">gartal.cz</a>