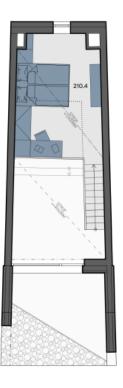

## **Apartment 210**

| 210.01            | Hall                      | 4 m²       |
|-------------------|---------------------------|------------|
| 210.02            | Bathroom                  | 2.5 m²     |
| 210.03            | Living room + kitchenette | 20.6 m²    |
| 210.04            | Gallery (incl.extention)  | 14.1 m²    |
| Internal area     |                           | 41.2 m²    |
| Total area        |                           | 28.6 m²    |
| Total usable area |                           | 43.3 m²    |
| 210.05            | Loggia                    | 8.7 m²     |
| Parking           |                           | On request |

There are two steps in the living room, each 15 cm high.

The images shown are for illustrative purposes only and may not fully reflect the technical specifications of the unit. Furniture and equipment are not included in the delivery. Detailed information is available at <a href="mailto:gartal.cz">gartal.cz</a>