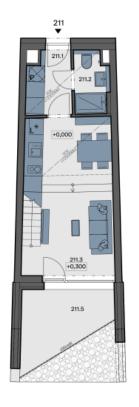

## **Apartment 211**

| 211.01 Hall                      | 4 m²       |
|----------------------------------|------------|
| 211.02 Bathroom                  | 2.5 m²     |
| 211.03 Living room + kitchenette | 20.6 m²    |
| 211.04 Gallery (incl.extention)  | 14.1 m²    |
| Internal area                    | 41.2 m²    |
| Total area                       | 28.6 m²    |
| Total usable area                | 43.3 m²    |
| 211.05 Loggia                    | 8.7 m²     |
| Parking                          | On request |

There are two steps in the living room, each 15 cm high.

The images shown are for illustrative purposes only and may not fully reflect the technical specifications of the unit. Furniture and equipment are not included in the delivery. Detailed information is available at <a href="mailto:gartal.cz">gartal.cz</a>