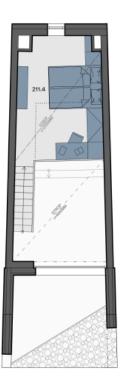

## **Apartment 211**

| 211.01 Hall                      | 4 m²       |
|----------------------------------|------------|
| 211.02 Bathroom                  | 2.5 m²     |
| 211.03 Living room + kitchenette | 20.6 m²    |
| 211.04 Gallery (incl.extention)  | 14.1 m²    |
| Internal area                    | 41.2 m²    |
| Total area                       | 28.6 m²    |
| Total usable area                | 43.3 m²    |
| 211.05 Loggia                    | 8.7 m²     |
| Parking                          | On request |

There are two steps in the living room, each 15 cm high.

The images shown are for illustrative purposes only and may not fully reflect the technical specifications of the unit. Furniture and equipment are not included in the delivery. Detailed information is available at <a href="mailto:gartal.cz">gartal.cz</a>