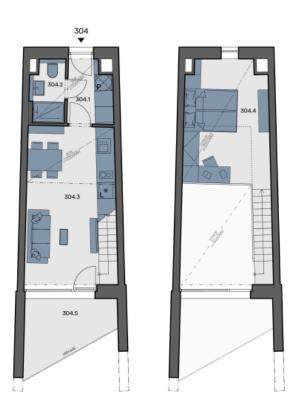

## **Apartment 304**

| 304.01    | Hall                      | 4 m²       |
|-----------|---------------------------|------------|
| 304.02    | Bathroom                  | 2.5 m²     |
| 304.03    | Living room + kitchenette | 20.6 m²    |
| 304.04    | Gallery (incl.extention)  | 14.1 m²    |
| Internal  | area                      | 41.2 m²    |
| Total are | ea                        | 28.6 m²    |
| Total us  | able area                 | 43.3 m²    |
| Parking   |                           | On request |