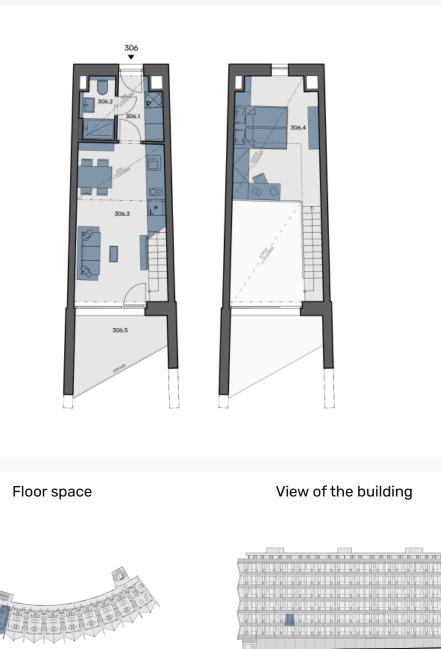

## City Lofts Chodov, Praha 4 - Chodov Apartment 306

| 306.01            | Hall                      | 4 m²                       |
|-------------------|---------------------------|----------------------------|
| 306.02            | Bathroom                  | 2.5 m²                     |
| 306.03            | Living room + kitchenette | 20.6 m²                    |
| 306.04            | Gallery (incl.extention)  | <b>14.1</b> m <sup>2</sup> |
| Internal area     |                           | 41.2 m²                    |
| Total area        |                           | 28.6 m²                    |
| Total usable area |                           | 43.3 m²                    |
| 306.05            | Loggia                    | 8.5 m²                     |
| Parking           |                           | On request                 |