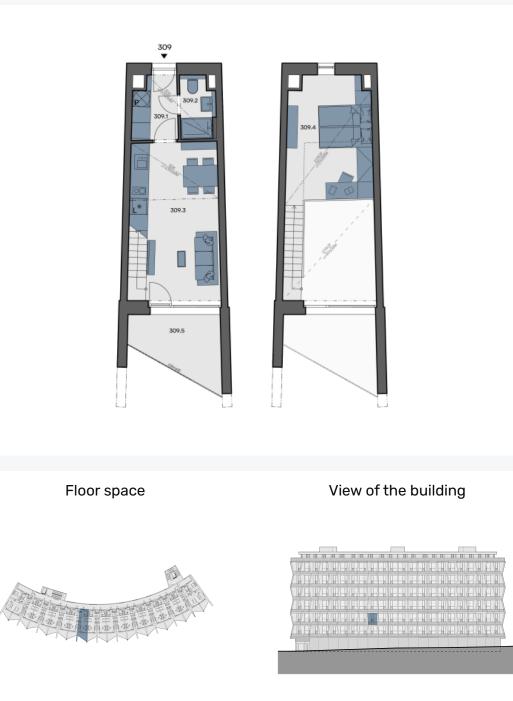

## City Lofts Chodov, Praha 4 - Chodov Apartment 309

| 309.01            | Hall                      | 4 m²       |
|-------------------|---------------------------|------------|
| 309.02            | Bathroom                  | 2.5 m²     |
| 309.03            | Living room + kitchenette | 20.6 m²    |
| 309.04            | Gallery (incl.extention)  | 14.1 m²    |
| Internal area     |                           | 41.2 m²    |
| Total area        |                           | 28.6 m²    |
| Total usable area |                           | 43.3 m²    |
| 309.05            | Loggia                    | 8.5 m²     |
| Parking           |                           | On request |