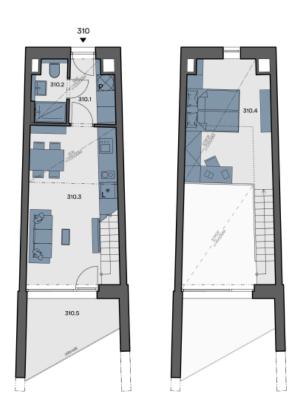

### Floor space

# **Apartment 310**

| 310.01   | Hall                      | 4 m²       |
|----------|---------------------------|------------|
| 310.02   | Bathroom                  | 2.5 m²     |
| 310.03   | Living room + kitchenette | 20.6 m²    |
| 310.04   | Gallery (incl.extention)  | 14.1 m²    |
| Internal | area                      | 41.2 m²    |
| Total ar | ea                        | 28.6 m²    |
| Total us | able area                 | 43.3 m²    |
| 310.05   | Loggia                    | 8.5 m²     |
| Parking  |                           | On request |