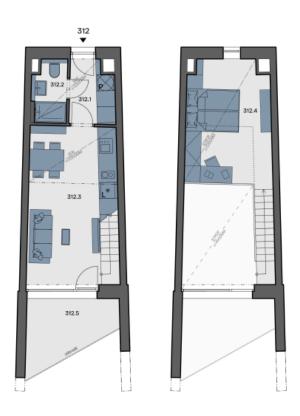

### Floor space

# **Apartment 312**

| 312.01   | Hall                      | 4 m²       |
|----------|---------------------------|------------|
| 312.02   | Bathroom                  | 2.5 m²     |
| 312.03   | Living room + kitchenette | 20.6 m²    |
| 312.04   | Gallery (incl.extention)  | 14.1 m²    |
| Interna  | l area                    | 41.2 m²    |
| Total ar | ea                        | 28.6 m²    |
| Total us | sable area                | 43.3 m²    |
| 312.05   | Loggia                    | 8.5 m²     |
| Parking  |                           | On request |