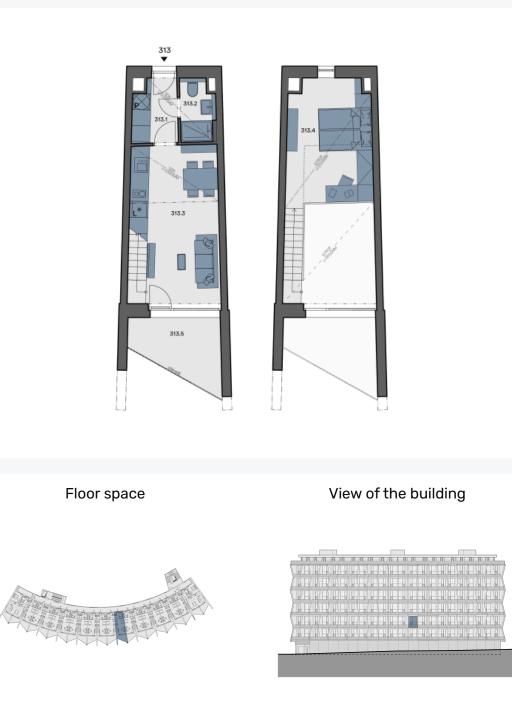

## City Lofts Chodov, Praha 4 - Chodov Apartment 313

| 313.01            | Hall                      | 4 m²                       |
|-------------------|---------------------------|----------------------------|
| 313.02            | Bathroom                  | 2.5 m²                     |
| 313.03            | Living room + kitchenette | <b>20.6</b> m <sup>2</sup> |
| 313.04            | Gallery (incl.extention)  | <b>14.1</b> m <sup>2</sup> |
| Internal area     |                           | 41.2 m²                    |
| Total area        |                           | 28.6 m²                    |
| Total usable area |                           | 43.3 m²                    |
| 313.05            | Loggia                    | 8.5 m²                     |
| Parking           |                           | On request                 |

The images shown are for illustrative purposes only and may not fully reflect the technical specifications of the unit. Furniture and equipment are not included in the delivery. Detailed information is available at gartal.cz