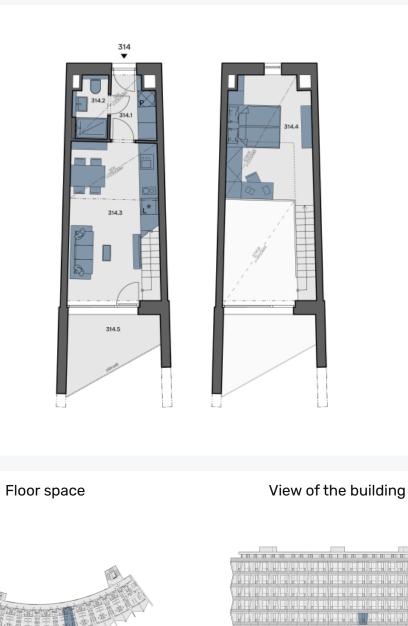

## City Lofts Chodov, Praha 4 - Chodov Apartment 314

| 314.01            | Hall                      | 4 m²                       |
|-------------------|---------------------------|----------------------------|
| 314.02            | Bathroom                  | <b>2</b> .5 m <sup>2</sup> |
| 314.03            | Living room + kitchenette | <b>20.6</b> m <sup>2</sup> |
| 314.04            | Gallery (incl.extention)  | 14.1 m²                    |
| Internal area     |                           | <b>41.2</b> m <sup>2</sup> |
| Total area        |                           | 28.6 m²                    |
| Total usable area |                           | 43.3 m²                    |
| 314.05            | Loggia                    | 8.5 m²                     |
| Parking           |                           | On request                 |