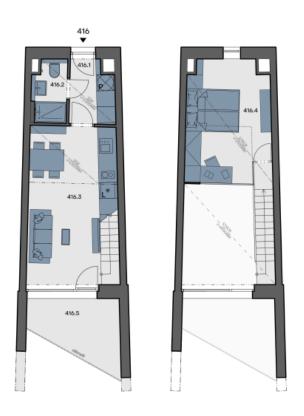

## **Apartment 416**

| 416.01            | Hall                      | 4 m²       |
|-------------------|---------------------------|------------|
| 416.02            | Bathroom                  | 2.5 m²     |
| 416.03            | Living room + kitchenette | 20.6 m²    |
| 416.04            | Gallery (incl.extention)  | 14.1 m²    |
| Internal area     |                           | 41.2 m²    |
| Total area        |                           | 28.6 m²    |
| Total usable area |                           | 43.3 m²    |
| 416.05            | Loggia                    | 8.5 m²     |
| Parking           |                           | On request |