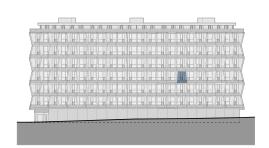

(+420) 840 400 440 | gartal.cz

## **GARTAL**



Floor space

View of the building





## City Lofts Chodov, Praha 4 - Chodov

## **Apartment 416**

| 416.01            | Hall                      | 4 m²       |
|-------------------|---------------------------|------------|
| 416.02            | Bathroom                  | 2.5 m²     |
| 416.03            | Living room + kitchenette | 20.6 m²    |
| 416.04            | Gallery (incl.extention)  | 14.1 m²    |
| Internal area     |                           | 41.2 m²    |
| Total area        |                           | 28.6 m²    |
| Total usable area |                           | 43.3 m²    |
| 416.05            | Loggia                    | 8.5 m²     |
| Parking           |                           | On request |

The images shown are for illustrative purposes only and may not fully reflect the technical specification