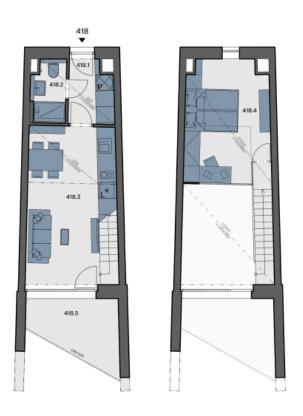

## **Apartment 418**

| 418.01   | Hall                      | 4 m²       |
|----------|---------------------------|------------|
| 418.02   | Bathroom                  | 2.5 m²     |
| 418.03   | Living room + kitchenette | 20.6 m²    |
| 418.04   | Gallery (incl.extention)  | 14.1 m²    |
| Internal | l area                    | 41.2 m²    |
| Total ar | ea                        | 28.6 m²    |
| Total us | sable area                | 43.3 m²    |
| 418.05   | Loggia                    | 8.5 m²     |
| Parking  |                           | On request |