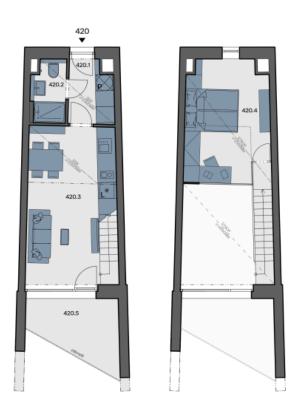

## **Apartment 420**

| 420.01            | Hall                      | 4 m²       |
|-------------------|---------------------------|------------|
| 420.02            | Bathroom                  | 2.5 m²     |
| 420.03            | Living room + kitchenette | 20.6 m²    |
| 420.04            | Gallery (incl.extention)  | 14.1 m²    |
| Internal area     |                           | 41.2 m²    |
| Total area        |                           | 28.6 m²    |
| Total usable area |                           | 43.3 m²    |
| 420.05            | Loggia                    | 8.5 m²     |
| Parking           |                           | On request |