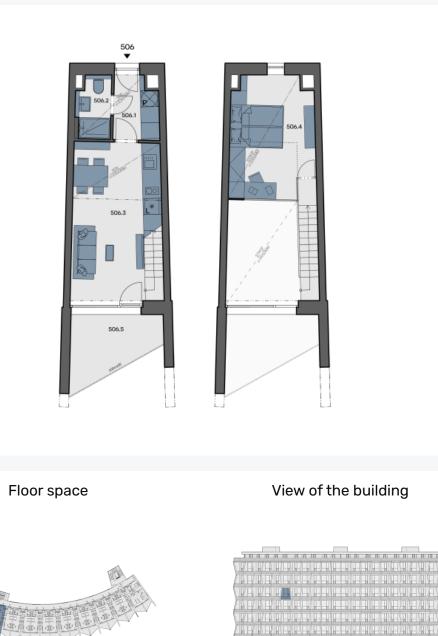

## City Lofts Chodov, Praha 4 - Chodov Apartment 506

| 506.01            | Hall                      | 4 m²                       |
|-------------------|---------------------------|----------------------------|
| 506.02            | Bathroom                  | 2.5 m²                     |
| 506.03            | Living room + kitchenette | 20.6 m <sup>2</sup>        |
| 506.04            | Gallery (incl.extention)  | <b>14.1</b> m²             |
| Internal area     |                           | <b>41.2</b> m <sup>2</sup> |
| Total area        |                           | 28.6 m²                    |
| Total usable area |                           | 43.3 m²                    |
| 506.05            | Loggia                    | 8.5 m²                     |
| Parking           |                           | On request                 |