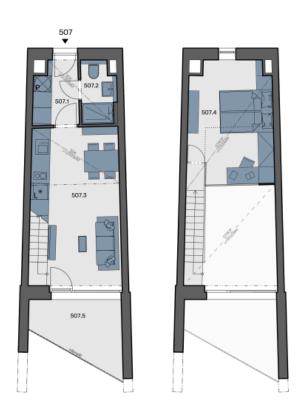

# **Apartment 507**

| 4 m²       | Hall                      | 507.01    |
|------------|---------------------------|-----------|
| 2.5 m²     | Bathroom                  | 507.02    |
| 20.6 m²    | Living room + kitchenette | 507.03    |
| 14.1 m²    | Gallery (incl.extention)  | 507.04    |
| 41.2 m²    | area                      | Internal  |
| 28.6 m²    | ea                        | Total are |
| 43.3 m²    | able area                 | Total usa |
| 8.5 m²     | Loggia                    | 507.05    |
| On request |                           | Parking   |