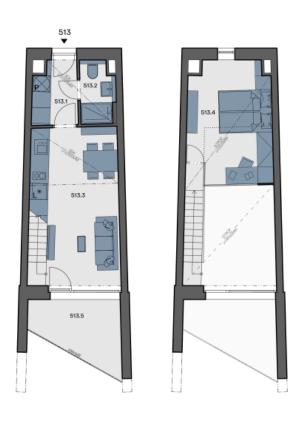

## **Apartment 513**

| 513.01            | Hall                      | 4 m²       |
|-------------------|---------------------------|------------|
| 513.02            | Bathroom                  | 2.5 m²     |
| 513.03            | Living room + kitchenette | 20.6 m²    |
| 513.04            | Gallery (incl.extention)  | 14.1 m²    |
| Internal area     |                           | 41.2 m²    |
| Total area        |                           | 28.6 m²    |
| Total usable area |                           | 43.3 m²    |
| 513.05            | Loggia                    | 8.5 m²     |
| Parking           |                           | On request |