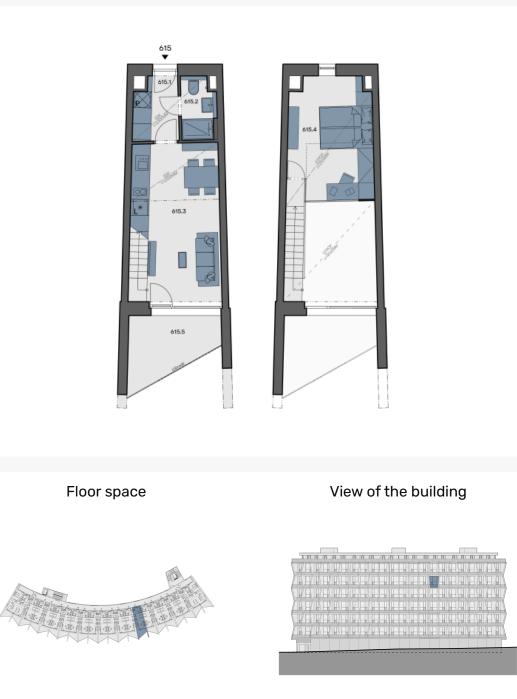

## City Lofts Chodov, Praha 4 - Chodov Apartment 615

| 615.01            | Hall                      | 4 m²                       |
|-------------------|---------------------------|----------------------------|
| 615.02            | Bathroom                  | 2.5 m²                     |
| 615.03            | Living room + kitchenette | <b>20.6</b> m <sup>2</sup> |
| 615.04            | Gallery (incl.extention)  | 14.1 m²                    |
| Internal area     |                           | <b>41.2</b> m <sup>2</sup> |
| Total area        |                           | <b>28.6</b> m <sup>2</sup> |
| Total usable area |                           | 43.3 m²                    |
| 615.05            | Loggia                    | 8.5 m²                     |
| Parking           | I                         | On request                 |

The images shown are for illustrative purposes only and may not fully reflect the technical specifications of the unit. Furniture and equipment are not included in the delivery. Detailed information is available at gartal.cz