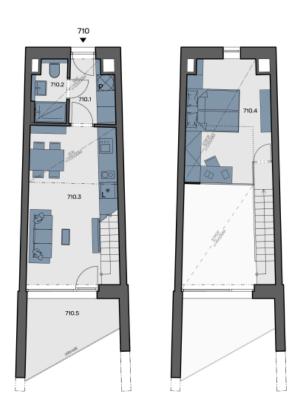

## **Apartment 710**

| 710.01 <b>Hall</b>               | 4 m²       |
|----------------------------------|------------|
| 710.02 Bathroom                  | 2.5 m²     |
| 710.03 Living room + kitchenette | 20.6 m²    |
| 710.04 Gallery (incl.extention)  | 14.1 m²    |
| Internal area                    | 41.2 m²    |
| Total area                       | 28.6 m²    |
| Total usable area                | 43.3 m²    |
| 710.05 Loggia                    | 8.5 m²     |
| Parking                          | On request |