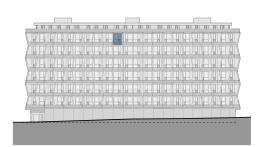

(+420) 840 400 440 | gartal.cz

## **GARTAL**



Floor space

View of the building





## City Lofts Chodov, Praha 4 - Chodov

## **Apartment 710**

| 710.01 <b>Hall</b>               | 4 m²       |
|----------------------------------|------------|
| 710.02 Bathroom                  | 2.5 m²     |
| 710.03 Living room + kitchenette | 20.6 m²    |
| 710.04 Gallery (incl.extention)  | 14.1 m²    |
| Internal area                    | 41.2 m²    |
| Total area                       | 28.6 m²    |
| Total usable area                | 43.3 m²    |
| 710.05 Loggia                    | 8.5 m²     |
| Parking                          | On request |

The images shown are for illustrative purposes only and may not fully reflect the technical specifications of the unit. Furniture and equipment are not included in the delivery. Detailed information is available at gartal.cz