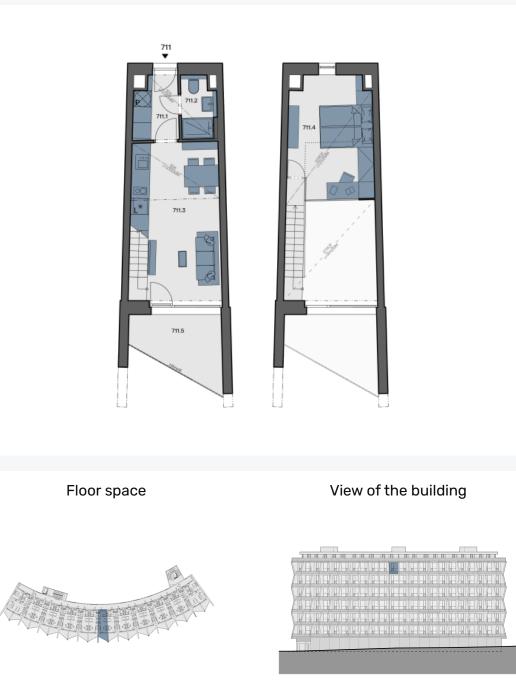

## City Lofts Chodov, Praha 4 - Chodov Apartment 711

| 711.01            | Hall                      | 4 m²                       |
|-------------------|---------------------------|----------------------------|
| 711.02            | Bathroom                  | 2.5 m²                     |
| 711.03            | Living room + kitchenette | <b>20.6</b> m <sup>2</sup> |
| 711.04            | Gallery (incl.extention)  | <b>14.1</b> m <sup>2</sup> |
| Internal area     |                           | <b>41.2</b> m <sup>2</sup> |
| Total area        |                           | 28.6 m²                    |
| Total usable area |                           | 43.3 m²                    |
| 711.05            | Loggia                    | 8.5 m²                     |
| Parking           |                           | On request                 |

The images shown are for illustrative purposes only and may not fully reflect the technical specifications of the unit. Furniture and equipment are not included in the delivery. Detailed information is available at gartal.cz