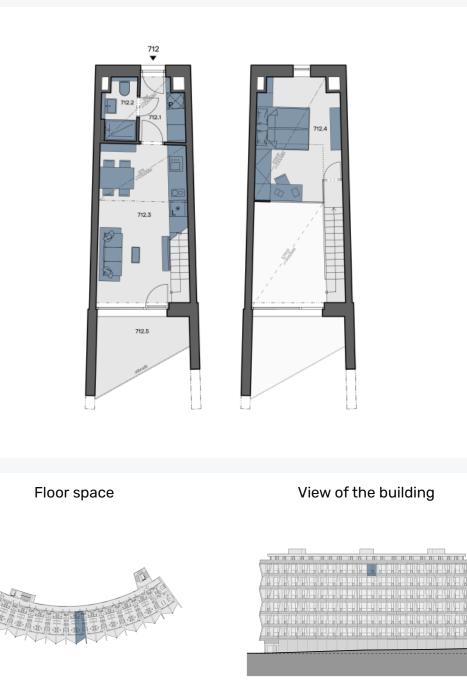

## City Lofts Chodov, Praha 4 - Chodov Apartment 712

| 712.01            | Hall                      | 4 m²                       |
|-------------------|---------------------------|----------------------------|
| 712.02            | Bathroom                  | 2.5 m²                     |
| 712.03            | Living room + kitchenette | 20.6 m <sup>2</sup>        |
| 712.04            | Gallery (incl.extention)  | <b>14.1</b> m <sup>2</sup> |
| Internal area     |                           | 41.2 m²                    |
| Total area        |                           | 28.6 m²                    |
| Total usable area |                           | 43.3 m²                    |
| 712.05            | Loggia                    | 8.5 m²                     |
| Parking           |                           | On request                 |