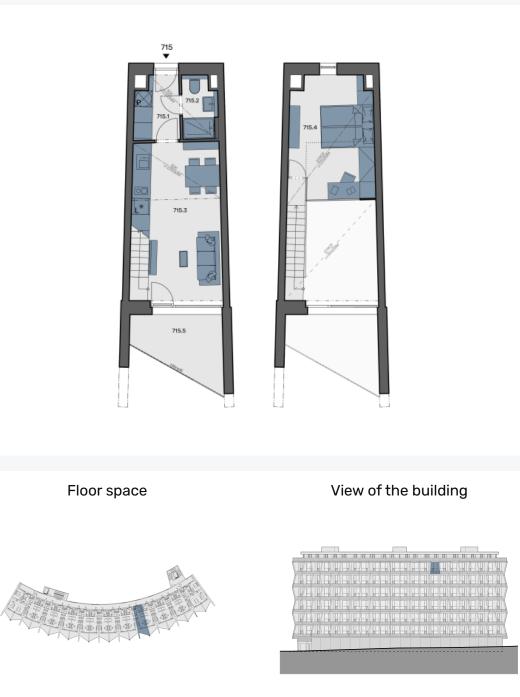

## City Lofts Chodov, Praha 4 - Chodov **Apartment 715**

| 715.01            | Hall                      | 4 m²                       |
|-------------------|---------------------------|----------------------------|
| 715.02            | Bathroom                  | <b>2.5</b> m <sup>2</sup>  |
| 715.03            | Living room + kitchenette | <b>20.6</b> m <sup>2</sup> |
| 715.04            | Gallery (incl.extention)  | <b>14.1</b> m <sup>2</sup> |
| Internal area     |                           | 4 <b>1.2</b> m²            |
| Total area        |                           | 28.6 m²                    |
| Total usable area |                           | 43.3 m²                    |
| 715.05            | Loggia                    | 8.5 m²                     |
| Parking           |                           | On request                 |

The images shown are for illustrative purposes only and may not fully reflect the technical specifications of the unit. Furniture and equipment are not included in the delivery. Detailed information is available at gartal.cz